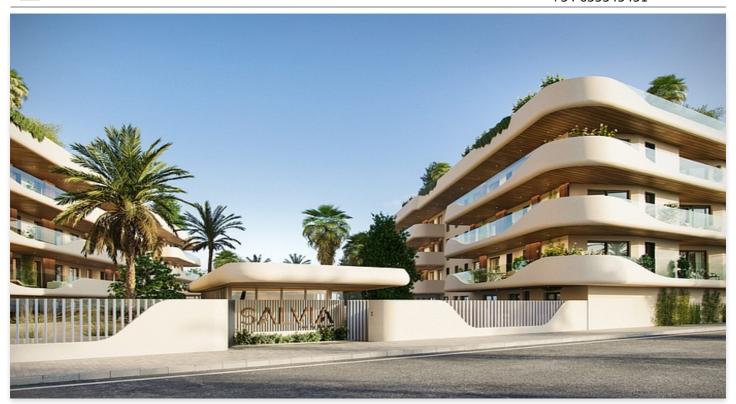

## Contemporary apartments in Marbella

**Location: Marbella Price: 590,000 € - 1,525,000 €** 

This new development is strategically located in the heart of San Pedro ensuring that everything you need is just a few steps away. From supermarkets, stores to pharmacies and medical services, as well as one of the best tennis and paddle tennis clubs in the area, golf courses, restaurants and beach clubs. The apartments will be built with top materials and qualities throughout, open plan living areas illuminated.

Ranging from 2 to 4 bedrooms, apartments and penthouses, with spacious interiors of up to 195 m2 and fabulous terraces of up to 189 m2, each apartment is a testament to contemporary design and elegance. All the properties will have at least one parking space and store room included in the price and all the apartments are personalizables according to the buyer's taste.

The communal areas are no less impressive, immerse yourself in state-of-the-art facilities such as a dedicated coworking space for the modern professional, EV charging points for the environmentally conscious, indoor heated swimming pool and a fully equipped gym and spa. The complex will be completely gated, with security entrance and control gate.