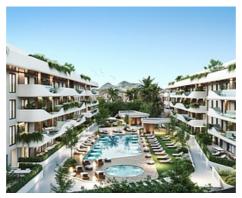

## Contemporary apartments in Marbella

**Location: Marbella Price: 590,000 € - 1,525,000 €** 

This new development is strategically located in the heart of San Pedro ensuring that everything you need is just a few steps away. From supermarkets, stores to pharmacies and medical services, as well as one of the best tennis and paddle tennis clubs in the area, golf courses, restaurants and beach clubs. The apartments will be built with top materials and qualities throughout, open plan living areas illuminated.

Ranging from 2 to 4 bedrooms, apartments and penthouses, with spacious interiors of up to 195 m2 and fabulous terraces of up to 189 m2, each apartment is a testament to contemporary design and elegance. All the properties will have at least one parking space and store room included in the price and all the apartments are personalizables according to the buyer's taste.

The communal areas are no less impressive, immerse yourself in state-of-the-art facilities such as a dedicated coworking space for the modern professional, EV charging points for the environmentally conscious, indoor heated swimming pool and a fully equipped gym and spa. The complex will be completely gated, with security entrance and control gate.